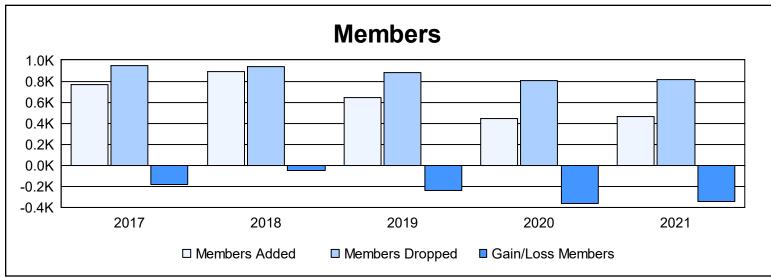

| Year      | New<br>Clubs | Dropped<br>Clubs | Gain/<br>Loss<br>Clubs | New<br>Members | Charter<br>Members | Reinstate<br>Members | Transfer<br>Members | Total<br>Member<br>Added | Total<br>Members<br>Dropped | Gain/<br>Loss<br>Members |
|-----------|--------------|------------------|------------------------|----------------|--------------------|----------------------|---------------------|--------------------------|-----------------------------|--------------------------|
| 2016-2017 | 3            | 11               | -8                     | 585            | 72                 | 38                   | 74                  | 769                      | 950                         | -181                     |
| 2017-2018 | 4            | 9                | -5                     | 612            | 186                | 40                   | 50                  | 888                      | 941                         | -53                      |
| 2018-2019 | 3            | 3                | 0                      | 496            | 90                 | 12                   | 42                  | 640                      | 880                         | -240                     |
| 2019-2020 | 0            | 8                | -8                     | 348            | 16                 | 37                   | 39                  | 440                      | 802                         | -362                     |
| 2020-2021 | 1            | 13               | -12                    | 353            | 23                 | 26                   | 63                  | 465                      | 812                         | -347                     |
| Average   | 2            | 9                | -7                     | 479            | 77                 | 31                   | 54                  | 640                      | 877                         | -237                     |