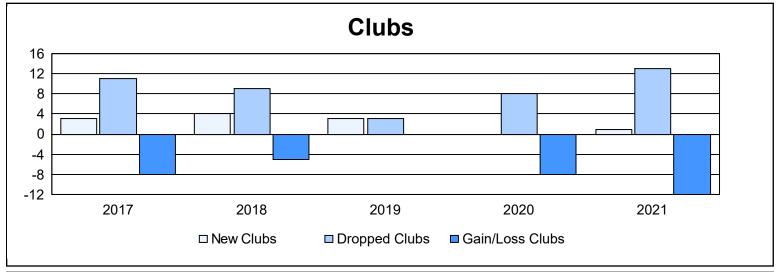

| Year      | New<br>Clubs | Dropped<br>Clubs | Gain/<br>Loss<br>Clubs | New<br>Members | Charter<br>Members | Reinstate<br>Members | Transfer<br>Members | Total<br>Member<br>Added | Total<br>Members<br>Dropped | Gain/<br>Loss<br>Members |
|-----------|--------------|------------------|------------------------|----------------|--------------------|----------------------|---------------------|--------------------------|-----------------------------|--------------------------|
| 2016-2017 | 3            | 11               | -8                     | 585            | 72                 | 38                   | 74                  | 769                      | 950                         | -181                     |
| 2017-2018 | 4            | 9                | -5                     | 612            | 186                | 40                   | 50                  | 888                      | 941                         | -53                      |
| 2018-2019 | 3            | 3                | 0                      | 496            | 90                 | 12                   | 42                  | 640                      | 880                         | -240                     |
| 2019-2020 | 0            | 8                | -8                     | 348            | 16                 | 37                   | 39                  | 440                      | 802                         | -362                     |
| 2020-2021 | 1            | 13               | -12                    | 353            | 23                 | 26                   | 63                  | 465                      | 812                         | -347                     |
| Average   | 2            | 9                | -7                     | 479            | 77                 | 31                   | 54                  | 640                      | 877                         | -237                     |